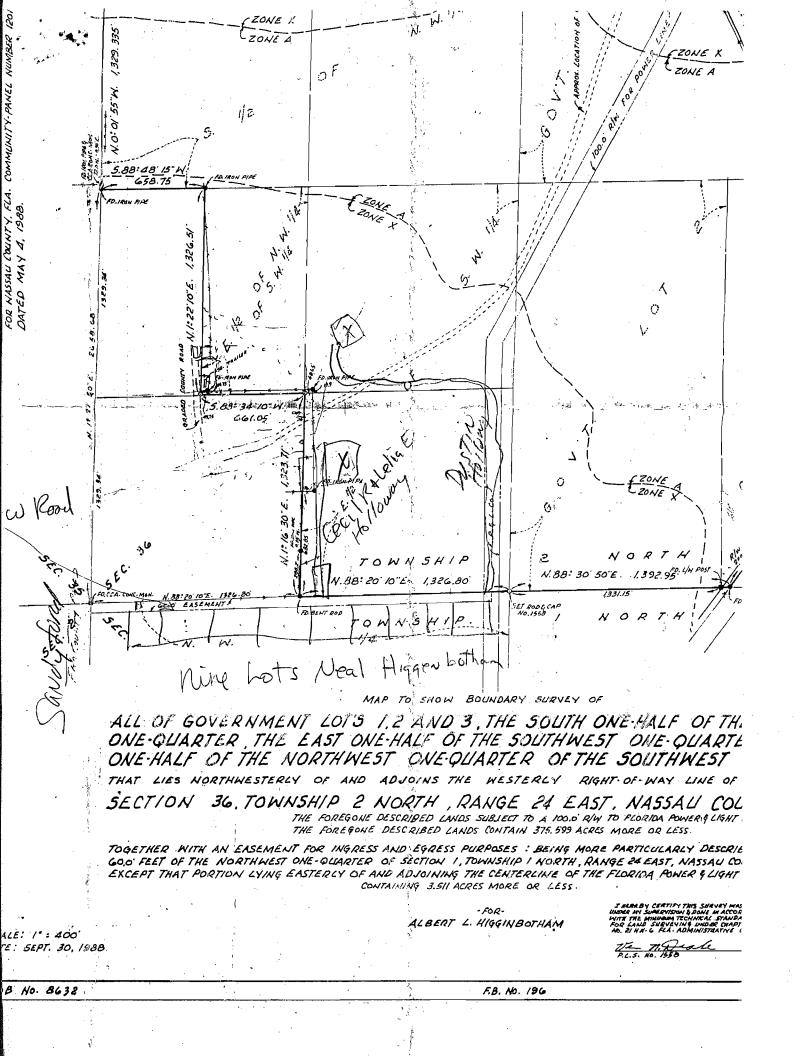

WHEREAS, the majority of citizens OF Nassau County currently residing on "an unnamed easement which extends off Sandy Ford Road"; located in Section 01; Township 1N; Range; 24E; have requested the street be named "Caleb Court"; and

BOARD OF COUNTY COMMISSIONERS OF NASSAU COUNTY FLORIDA

Crawford, Chairma

ATTEST:

J. M. "Chip" Oxley, Jr. Ex-Officio Clerk October 22, 1997 ,

Linda Cox, 911 Coordinator P.O. Box 596 Yulee, FL 32041

Request to name 60 foot right of way off Sandy Ford Road being more particularly described as the northerly 60 feet of the northwest 1/4 of section 1, township 1 north range 24 east, Nassau County, FL.

Property ID# 36-2N-24-000-0001-0010 vél RARU Leha E Helloway Destin Hollon 2730 Sany ford Ry

Property IPH 01 - IN-24-0000-0002-001C Neal Higg en bothan 6841 Sandy Fond Ky X Heal Higginhoth